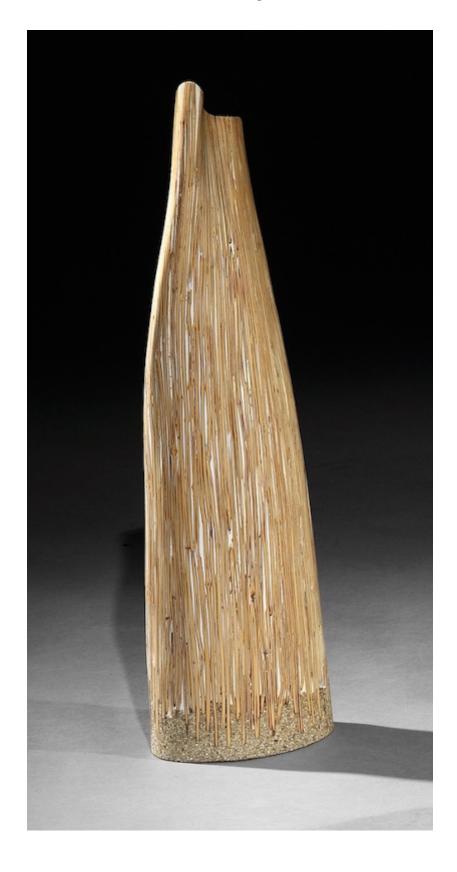

## Lusia Robinson Bamboo Sculture Vase Fibreglass

Lusia Robinson

£900

REF: 11118

Height: 60 cm (23.6") Width: 30 cm (11.8") Depth: 10 cm (3.9")

## Description

Lusia Robinson: Bamboo sculpture

- This sculpture is characteristic of Robinson's work emphasizing materiality within form integrating indigenous materials with modern technology and applications - The asymmetrical pared down form of the sculpture creates horizontal movement which complements the vertical movement and fluidity of the profusion of the bamboo stalks which are evocative of a tropical forest. - The juxtaposition between the organic subject matter and the use of fiberglass to create the intricate, inlaid decoration creates a dynamic relationship and dialogue within this piece. - Private Collection: Acquired directly from the artist along with Infinity Vase as a pairing.