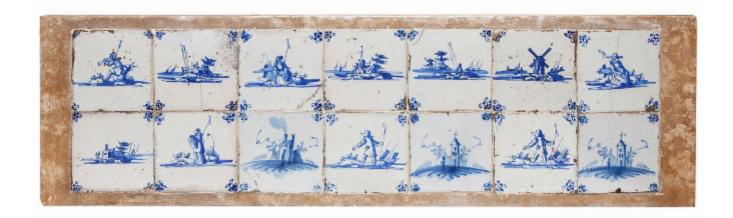

## 14 Delftware Tiles Plaque Blue & White Dutch Estuary Landscape Skiffs Windmills

Sold

howgegohistoricandmodern.com

REF: 11495

Height: 30 cm (11.8") Width: 100 cm (39.4")

Depth: 3 cm (1.2")

## Description

- Very unusual and striking large plaque - Could be incorporated as an architectural feature

Decorated with 14, 18th century Delft tiles with characteristic blue and white, Dutch estuary scenes with skiffs and windmills and landscape scenes with figures playing music, walking and fishing mounted in reconstituted stone.