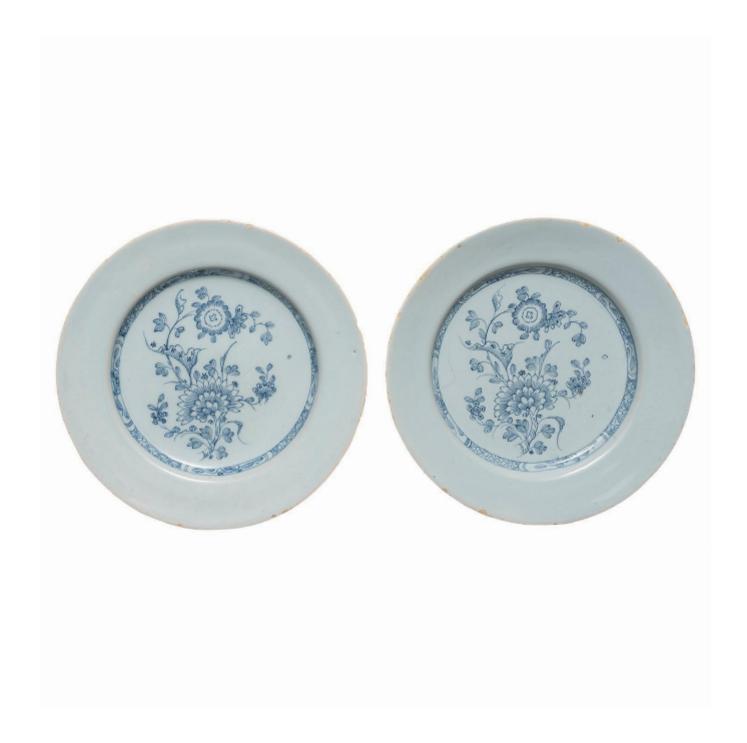

## Plates Pair Delftware Peony Chinioserie Liverpool Blue White

£2,700

REF: 11178

Height: 3 cm (1.2")

Diameter: 23 cm (9.1")

## Description

Delightfully painted in soft tones of blue conveying the lightness and charm of Chinoiserie and the fascination for the peony.

The centre decorated with a large peony within a floral spray surrounded by a border containing four flowerheads with trellis work interposed. Decorated in blue on a blue glaze. In original condition. Probably Liverpool, third quarter of the 18th century. 4076811a/b Measures: Diameter 23cm., 9" height 3cm., 1 1/4".