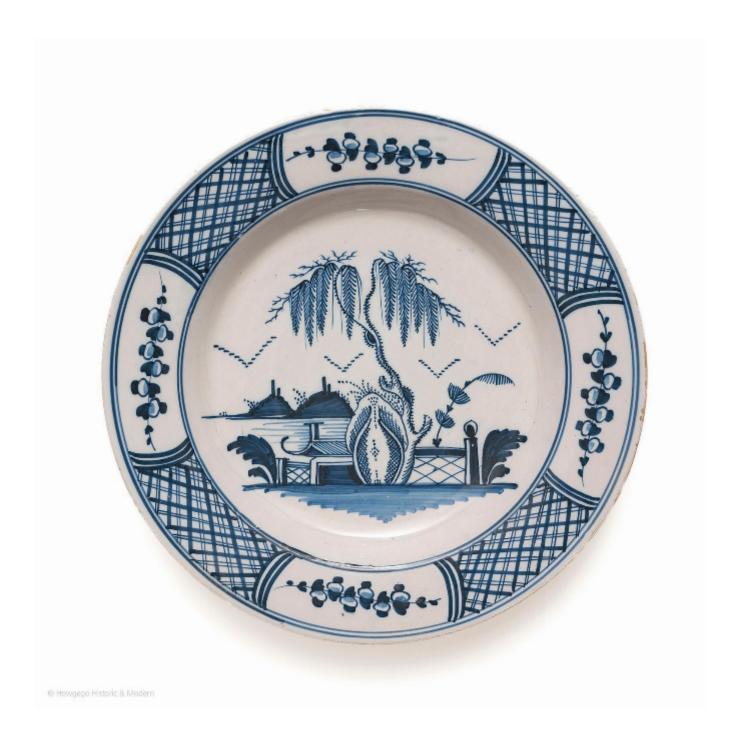

## Dish Charger delftware Bristol blue white willow tree rocks Chinoiserie Trellis

£1,800

REF: 11183

Height: 4.5 cm (1.8")

Diameter: 34.5 cm (13.6")

## Description

Delightful, charming chinoiserie dish conveying the European interpretation of and fascination with exotic Chinese plants and landscape.

Decorated with a large willow tree and stylised rockwork outside a fenced garden with hills in the distance and birds flying overhead. The rim with four panels of buds with trellis pattern interposed. Decorated in blue on a pale blue glaze. In original condition. Probably Bristol, third quarter of the 18th century.

diameter 34.5cm,, 13 1/2" height 4.5cm., 1 3/4"