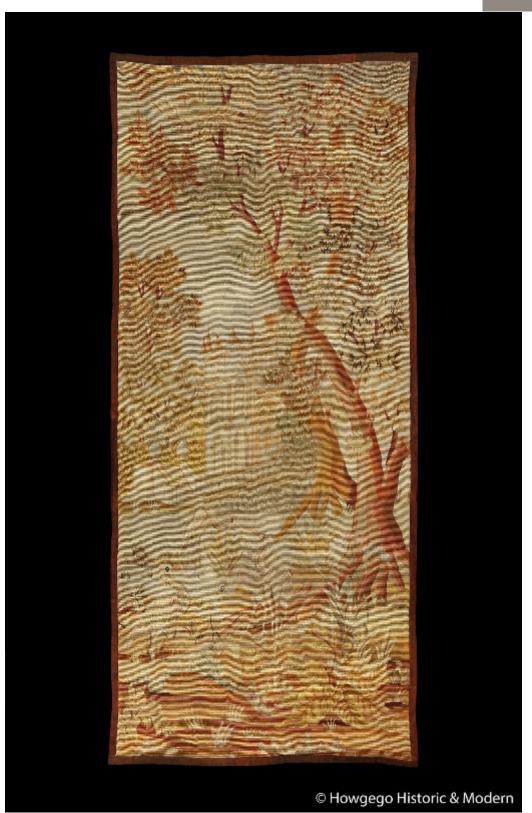

## Description

-Attractive tapestry unusually depicting a large Baroque country house or mansion with turrets in the background -The four exotic birds in the foreground are a charming feature, they could be domestic birds such as herons or cranes as their bodies although their bodies are heavier with larger feathers suggesting a large stork -Fine weaving the foliage and trees have wonderful detail and the full bodied feathers are also beautifully defined which gives the tapestry a three dimensional quality -Perfect size for a portiere, venetian window or narrow space

Machine woven, depicting four large, exotic birds under a tree in front of a large country house with turrets and a terrace with steps leading down to the garden or parkland landscape. woven in shades of brown, grey, ochre, black and red. Brown selvedge edge Measures: height 283cm., 111 1/2" 9ft31/2" width 122cm., 48" 4ft.