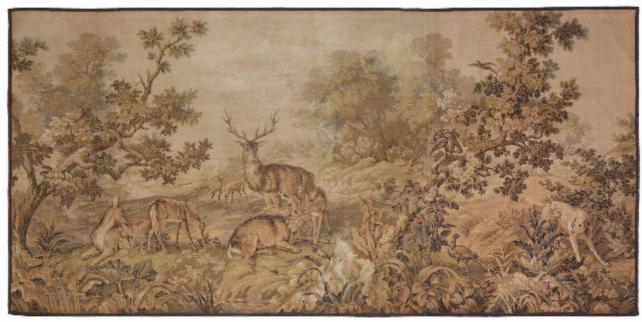

## Description

- Massive tapestry with a romanticised woodland sporting scene typical of the period depicting deer, a hound and pheasants.
- Injects charm and atmosphere into the interior and soft texture and earth palette Original size, cleaned, rebacked, a couple of tiny old repairs in the sky area which are only visible on close inspection not from a distance.

The center with a large stag protecting his doe and fawn with a pair of doe beside and a pair behind grazing. A large hunting dog on the far right on point having scented a pheasant on the ground with another in flight above and another short tailed bird in a tree. Set within a romanticised woodland scene.