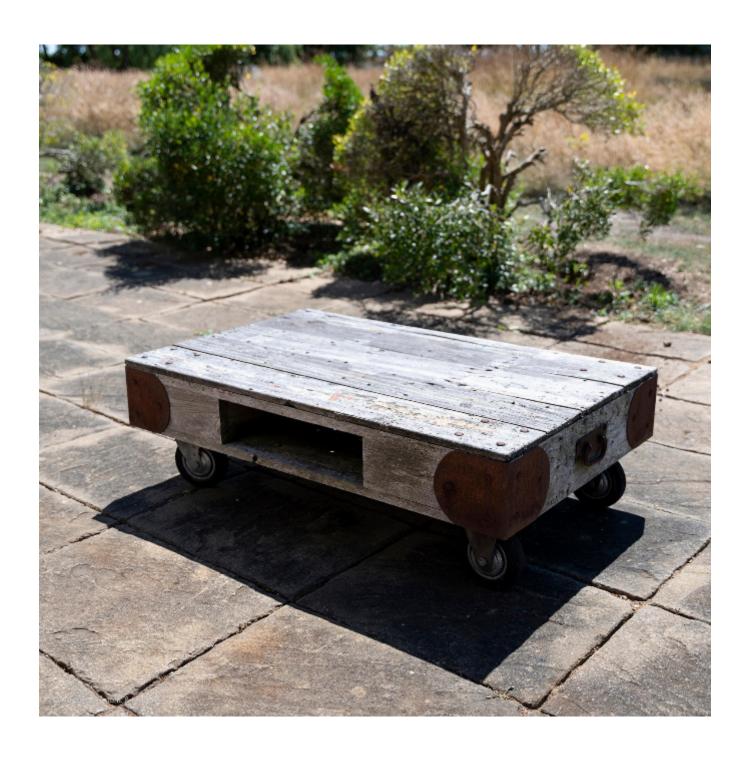

## Table Teak Garden Patio Conservatory Storage Recess Moveable Castor

£3,600

REF: 11714

Height: 37 cm (14.6") Width: 122 cm (48") Depth: 30.5 cm (12")

## Description

An unusual and characterful teak table with a recess for storage on lockable castors suitable for outside use in the garden, patio, conservatory. Weathered to a beautiful silver grey wit traces of old paint and paper on the top and durable. The natural oil in teak ensures it can sit for decades in the landscape and the castors ensure it can be easily moved around and secured. Its very hard to date this table due to the durability of teak. English teak garden furniture has been exported all around the world, its reputation of fine quality being underlined by the fact that many pieces of original furniture like this bench can still be found in beautiful condition, bearing the test of time. Measures: length 122cm., 48" 4ft; Height 37cm., 14 1/2" Depth 30.5cm., 12".