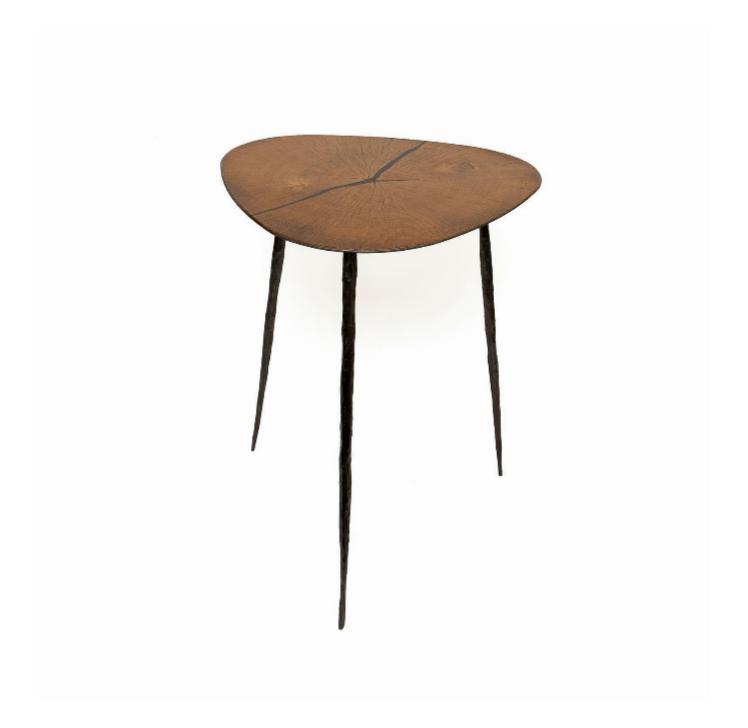

## Table Low Occassional Coffee Metal Faux Heartwood Tree Trunk Tripod Woodgrained

£2,250

REF: 11670

Height: 50 cm (19.7") Width: 40 cm (15.7") Depth: 39 cm (15.4")

## Description

Unusual Vintage Metal Tree Trunk Heartwood Low Coffee Table on Tripod Base Using metal as the medium creates an elegant, light, fluid form which would not be possible in wood a The thin, 3mm, top is beautifully woodgrained showing the heartwood, numerous rings, two knots and a simulated crack. It would not be possible to have a wooden top this thin as it would not be strong enough to support objects. The tripod base with delicate handsculpted tapering legs simulating branches length 40 depth 39 height 50 top thickness 3mm