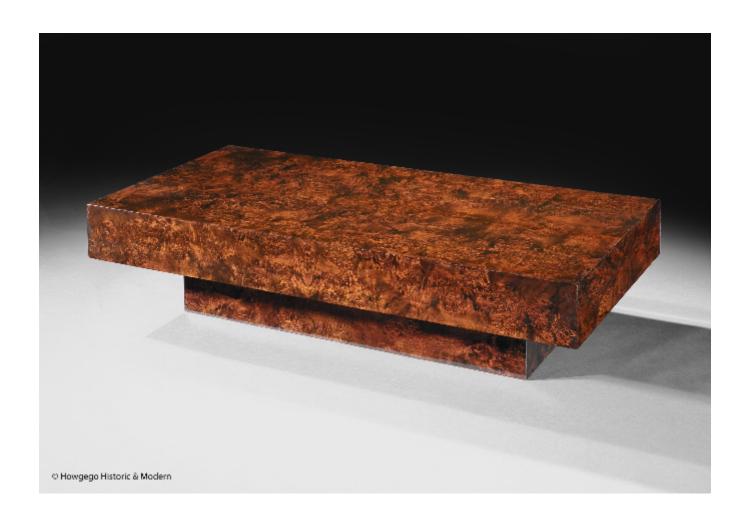

## Description

Italian design in manner of Aldo Tura & Willy Rizzo: mulberry floating platform base low/coffee table, 1960's

The combination of Modernist design with the densely grained mulberry veneers creates a refreshing, informal, warm and sophisticated aesthetic The large, flat top is practical for use as a sofa table and elegant with the deep frieze. The recessed base creates the impression that the table is floating and lightens the aesthetic creating an elegant form Mulberry is highly regarded for its dense grain and beautiful figuring. The veneers are stunning and have a wonderful rich, graduating colour.

Original mid-century modern lacquered patina.

In the manner of low tables designed by Aldo Tura and Willy Rizzo.

Measures: length 140cm, 55 inches

Depth 70cm, 27½ inches Overall height 35cm, 13¾ inches

Frieze height 16cm, 61/4 inches.