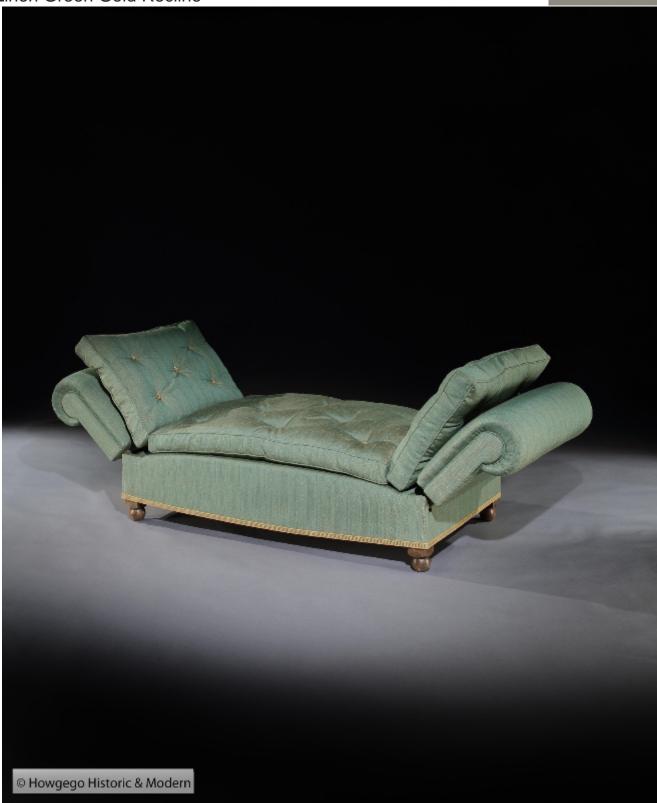

French Daybed Settee Window-Seat Single-Bed Sofa-Bed Reclining Linen Green Gold Recline

£6,300

REF: 11598 Height: 68 cm (26.8") Width: 148 cm (58.3") Depth: 74 cm (29.1")

## Description

- Ergonomic piece functioning as a formal settee with arms in upright and reclining positions, a daybed and a single bed for guests - Formal aesthetic suitable for drawing/sitting room and also bedroom/dressing room - Original mattress and cushions with wool stuffing - Re-upholstered in a special order green and gold linen faced with custom made braid - Re-upholstered in traditional manner by French master upholsterer - In original condition Fully Closed 148cm., 58" long, Open as Recliner 196cm., 77" long, Fully Open 207cm., 81.5" long Depth 74 cm Arm height 68cm seat height 40cm.