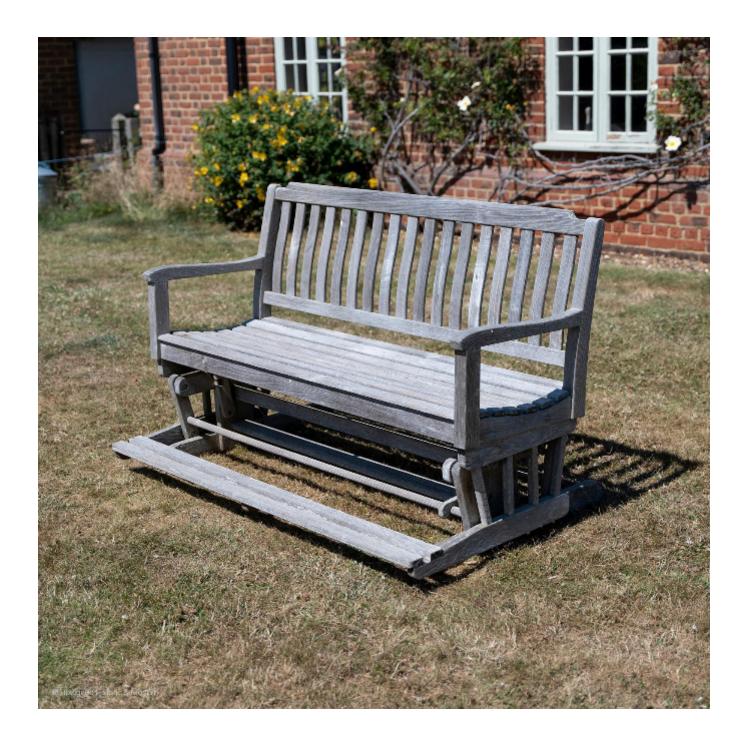

## Bench Teak Rocking Parkland Garden Country House

£3,600

REF: 11713

Height: 90 cm (35.4") Width: 152 cm (59.8") Depth: 92 cm (36.2")

## Description

A rare, 5ft long English country house, parkland, garden, patio or conservatory, teak, rocking bench. Made from the highest quality teak, probably Burmese, with a slat back and seat, the rail and slatted back above a concave seat with two square armrests and rocking mechanism with locking feature. This elegant bench is weathered to a beautiful silver grey and durable as the natural oil in teak ensures they can sit for decades in the landscape. Its very hard to date this bench due to the durability of teak. English teak garden furniture has been exported all around the world, its reputation of fine quality being underlined by the fact that many pieces of original furniture like this bench can still be found in beautiful condition, bearing the test of time.

Provenance: Private Collection, English parkland and country house Measures: Length 152cm, 60" 5ft Depth 92cm. 3ft Height 90cm, 36".