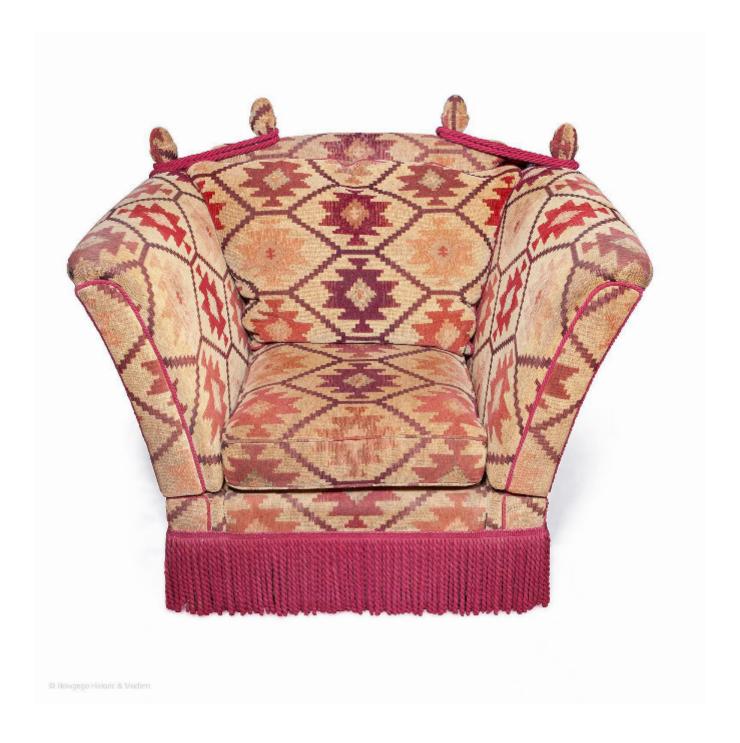

## Armchair/Single Seat Settee or Sofa, Upholstered Kelim Knole Vintage Country House Massive 4ft, 120cm wide

£2,250

REF: 11456

Height: 92 cm (36.2") Width: 120 cm (47.2") Depth: 92 cm (36.2")

## Description

A large, vintage, country house, knole armchair upholstered in a kelim textile

A Classic country house piece with the high back and wings creating a statement piece Really comfortable so the sitter sinks into it. The kelim textile has a Classic country house feel to it. The deep bullion fringe and tassel tie backs create a luxurious aesthetic. The high back and wings protect the sitter from draughts. The colors will harmonize with most interior schemes.