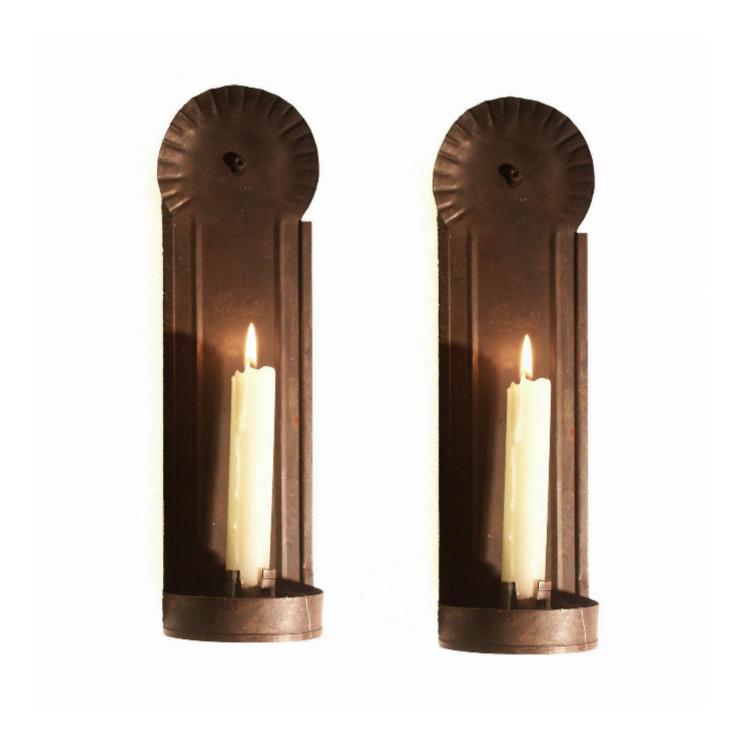

Wall sconces Tin Pair Recreation Longfellow's Wayside Inn, S. Sudbury

£1,800

REF: 11198

Height: 28 cm (11") Width: 7.5 cm (3") Depth: 5 cm (2")

## Description

Surviving pieces of vernacular lighting are extremely rare and it is hard to source convincing re-creations. These are copies of a period sconce from Longfellows Wayside Inn S Sudbury MA and have a plausible antiqued patina.

Single candle tin wall sconce with circular cresting to enhance light reflection and antiqued patina. Shown with a candle

Height - 28cm., 11" Width - 7.5cm., 3 1/4" Depth - 5cm., 2"

With humble beginnings as a simple, two-room family home hosting travelers along the Old Boston Post Road in 1716, Longfellow's Wayside Inn is now the oldest inn operating in the United States.