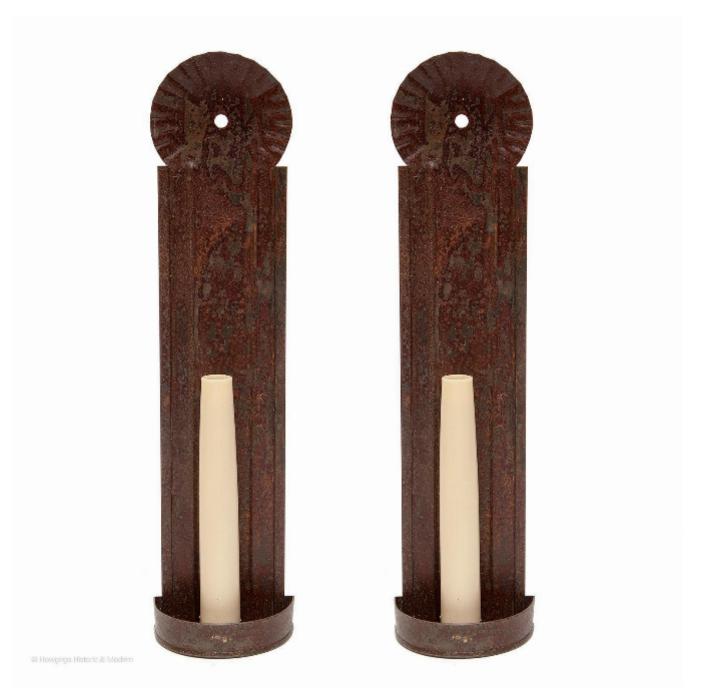

## Wall Sconce Tin Recreation Longfellows Wayside Inn Sudbury MA

£2,700

REF: 11448 Height: 36 cm (14.2") Width: 7.5 cm (3") Depth: 5.5 cm (2.2")

Single candle tin wall sconce with circular cresting to enhance light reflection and antiqued patina. Electrified with Girard Sudron candle lamps.

Measures: height - 36cm., 14" width - 7.5cm., 3 1/4" depth - 5.5cm.