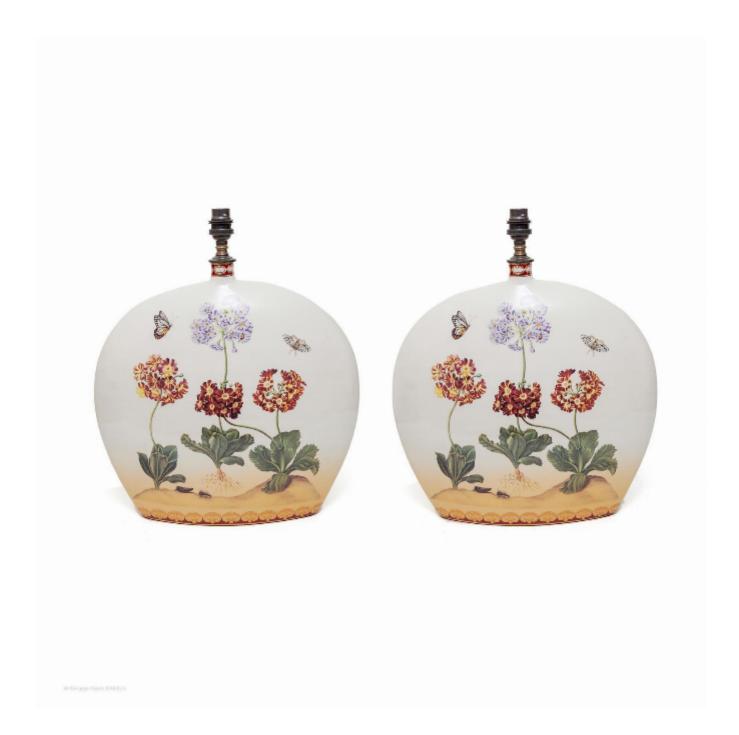

## Lamps Pair Porcelain Narrow Floral Butterflies Bottle Shape Customshades

£3,600

REF: 11422 Height: 43 cm (16.9") Width: 37 cm (14.6") Depth: 8 cm (3.1")

## Description

An unusual pair of narrow 3", naturalistic, bottle shaped lamps with flowers and butterflies on both sides, 17" high Pretty and unusual in form and depth, injecting the natural world into the interior These lamps have a naturalistic aesthetic, the flowers are light and delicate, and the butterflies create a spacious, feel. The palette is colourful Sold with custom made shades The conversion is recent so it conforms to UK PAT Electrical standards. Pricing £4,000

Measures: Height to top fitting 43cm., 17 inches Length 37 cm., 14½ inches Depth 8 cm., 3 inches.