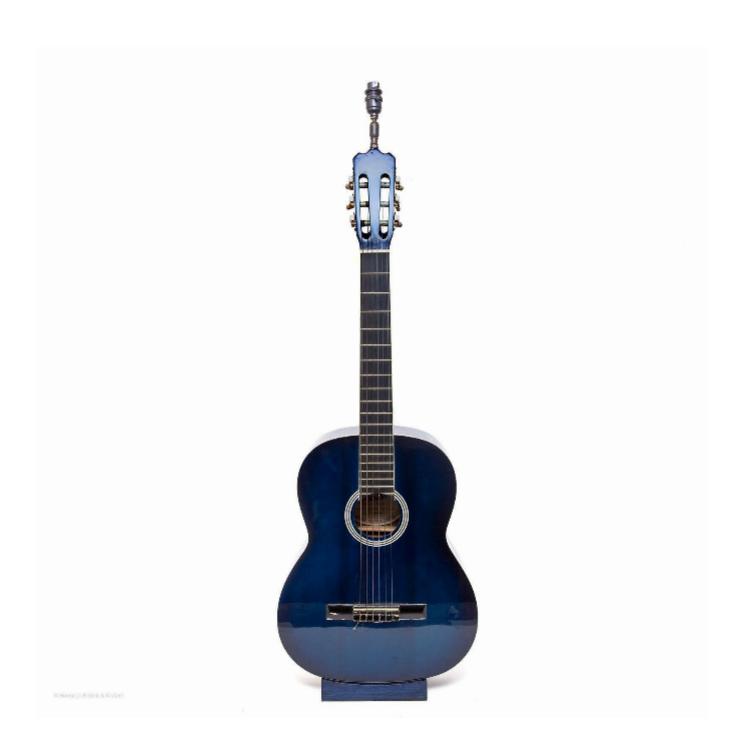

## lamp table guitar classical acoustic blue Ashton vintage upcycled

£1,350

REF: 11433

Height: 114 cm (44.9")

Width: 38 cm (15")

Depth: 9.5 cm (3.7")

## Description

Ashton, CG44TBB vintage, blue with off-white detailing, classical, acoustic guitar upcycled into a table lamp, 34" high

A fun piece of signature and conversation mood lighting which can also be played

Classical guitar with three-quarter sized, lightweight blue body with off white detailing. The nylon strings make it easier on the fingers whilst giving the player a distinctive classical sound.

Blue linden front, back and sides. The body with Classic rosette decoration. Neck and fingerboard maple. Wood guitar neck with 6 nylon strings, 18 frets, metal machine heads. Brass detailing.

The conversion is recent so it conforms to UK PAT Electrical standards. Mounted onto a 4cm high custom-made blue base and electrified with gold 3-core flex and black plug.

86.00cm high (33.86 inches high) 30.00cm wide (11.81 inches wide) 5.00cm deep (1.97 inches deep)

Height (guitar + base) - 102cm

Height (including light fitting) - 114cm Width - 38cm

Depth - 9.5cm.