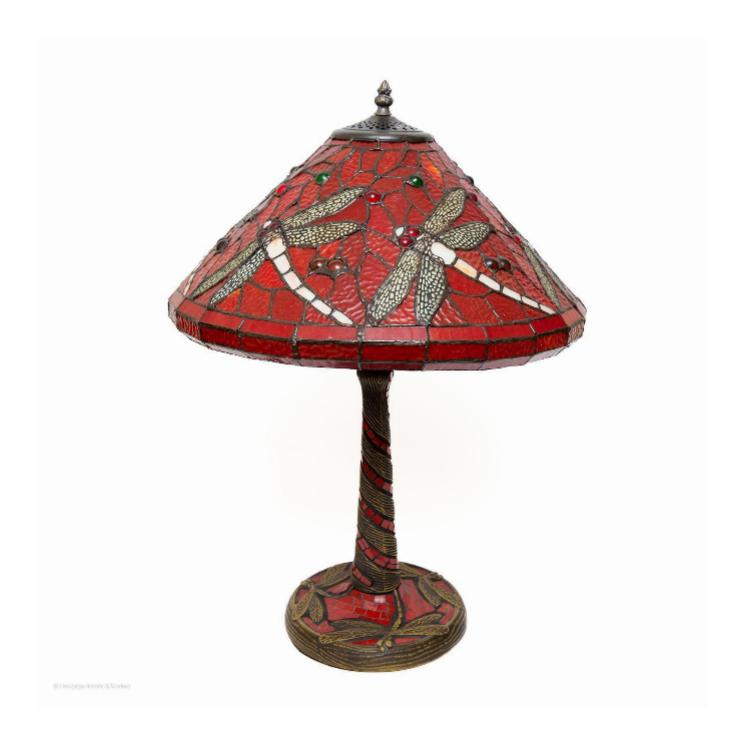

## lamp table dragonfly, TIFFANY INSPIRED, 23"

Sold

REF: 11437

Height: 20 cm (7.9") Width: 40 cm (15.7") Depth: 56 cm (22")

## Description

MODERN, RED, DRAGNONFLY, TABLE LAMP, TIFFANY INSPIRED, 23" high Introducing lightheartness into the interior The intense bouquet of the red palette, injects warmth and colour into the interior Tiffany was mesmerized by the iridescence of the dragonfly's body and incorporated it into enamels, mosaics and jewelry and integrated it into his leaded glass shades becoming the most popular Tiffany produced. The original was made from stained glass, this is made from polyresin for safety and metal. PRICING £500

Height 55.50cm., 23 inches Diameter (shade) 40cm., 16 inches Diameter (base) - 20cm

howgegohistoricandmodern.com