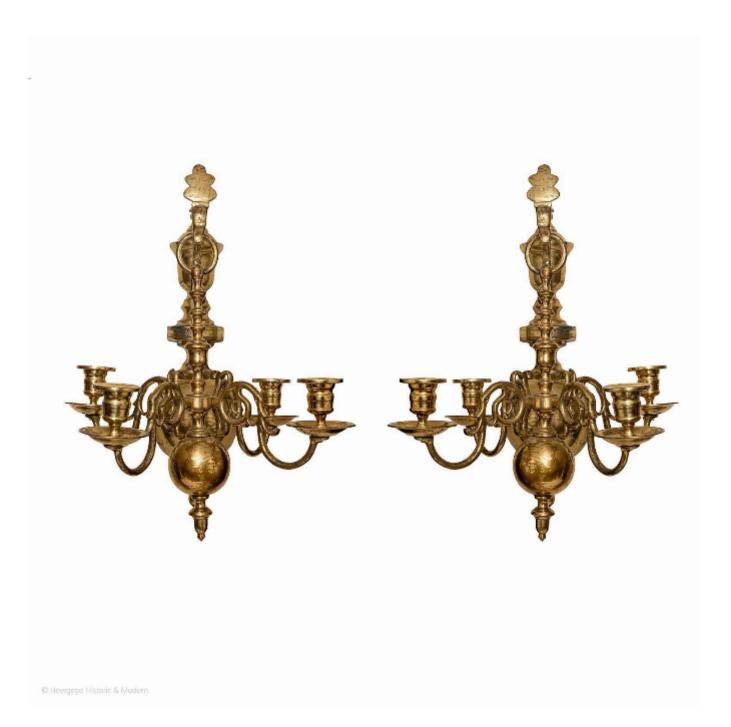

## Wall Sconces Brass Pair 4-Arm Chandeliers

£3,150

REF: 11745 Height: 39 cm (15.4") Width: 25.5 cm (10") Depth: 35 cm (13.8")

## Description

Rare pair of 19th century, antiquarian, dutch sconces in the baroque-style each holding a small 4-arm chandelier -Versatile can be used as a wall sconce or hanging chandeliers -Each chandelier has 4 candles throwing a lot of light into the interior which is magnified by the brass reflecting the light -Elegant model that is seen in Dutch old masters Private Collection.

Measures: As sconces : Height 39cm., 15 1/2 inches Width 25.5cm., 10 inches Depth 35cm., 13 3/4 inches

As a pair of small chandeliers : Diameter 36cm., 14 inches

Height 31cm., 12 inches.