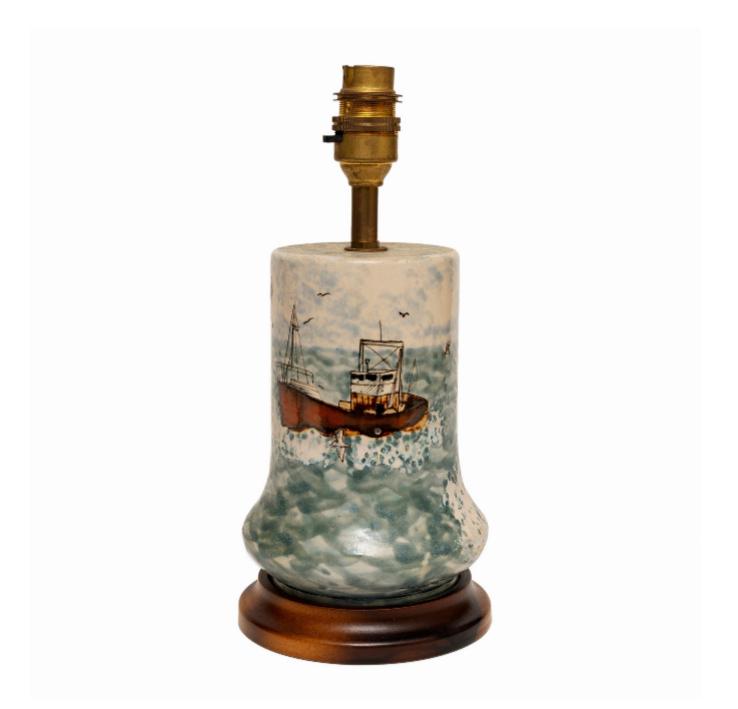

## Lamp Table Vase Cobridge Trawler at Sea Seagulls Rock

£900

REF: 11644 Height: 27 cm (10.6") Diameter: 12.5 cm (4.9")

## Description

Cobridge stoneware trawler at sea, seagulls, rock table lamp, 27cm, 10<sup>3</sup>/<sub>4</sub>" high Captures the atmosphere of a trawler returning to port accompanied by seagulls

Of interest to the maritime or seaside enthusiast or Cobridge collectors Realistically painted with gulls flying above a trawler at sea at the front with a large seagull hovering over a rock at the back. Palette in tones of blue, grey, brown pale, white, black. The underside with Cobridge stamp and marked ID code 393-J, Shape 263/6 Lamp Designed by Angela Davenport, c1999

Sitting inside a wooden stand. Electrified with gold flex Private collection along with another of same pattern painted and showing interpretation by another artist

Height to top fitting 27cm, 17 inch Diameter 12.5cm, 5 inch.