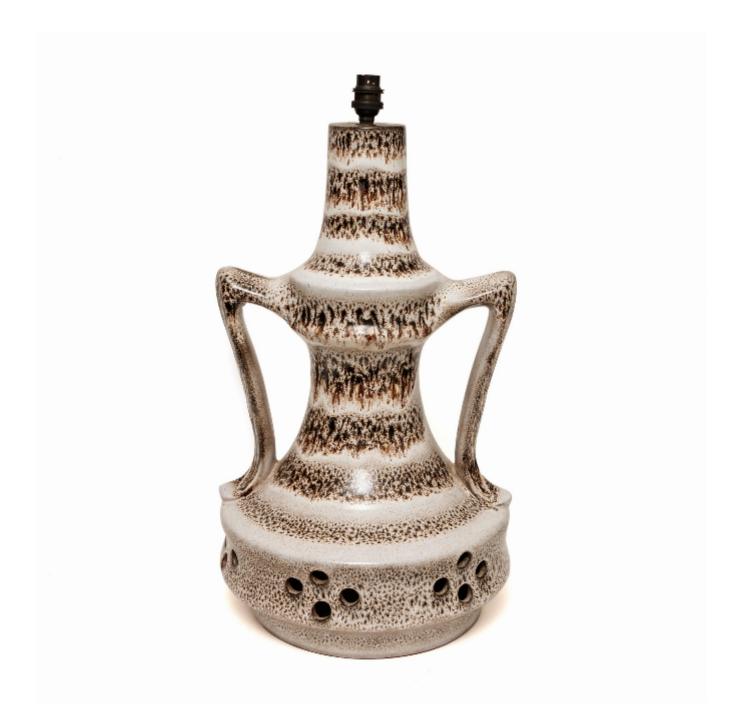

## Lamp Table Floor West German Figural, Lava, Massive, Pierced Motled

£1,800

REF: 11649 Height: 56 cm (22") Diameter: 30.5 cm (12")

## Description

Massive, West German, Mid-Century Modern, brown & white, pierced, motled ceramic, figural table lamp 56cm, 22 inches high. Striking statement piece with the torso form and the soft textural patterning and piercing Torso shaped, ceramic base with neck, shoulders and hips. The white ground decorated with ten bands of different patterns of mottled glazing with circular piercing on the base.