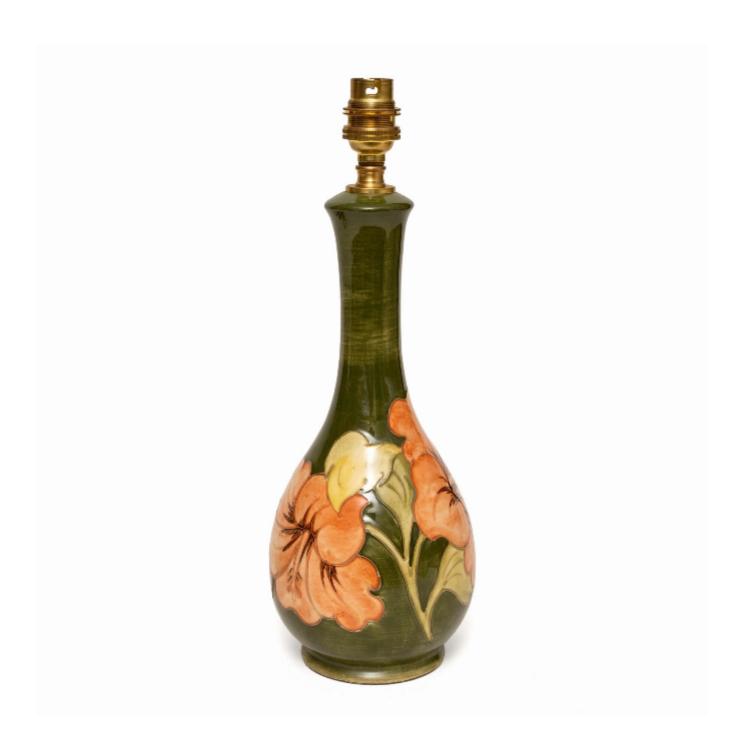

## Lamp Table Bottle Moorcroft Hibiscus Flower Green Coral Cream

£1,350

REF: 11646

Height: 34 cm (13.4")

Diameter: 13 cm (5.1")

## Description

Moorcroft, hibiscus pattern, bottle vase, upcycled into a table lamp, 13½ " high Naturalistic, introducing the exotic floral garden into the interior Elegant, slender bottle form. Decorated in relief with large coral flowerheads with green leaves against a green ground. The hibiscus pattern has been one of Moorcroft's most enduring designs with a number of developments over the years. Originally drawn by Walter Moorcroft c1949 developments included changes in the early 1960's.

The coral hibiscus pattern was introduced in 1968.

Measures: height 34 cm, 13½ inch Diameter 13 cm, 5 inch.