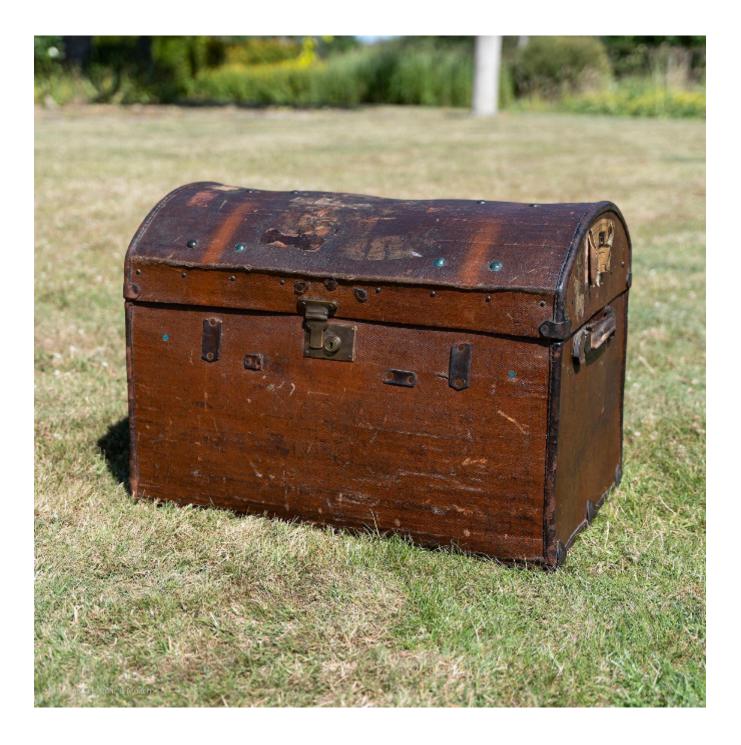

## Description

A characterful 19th century, domed, overseas, travelling, steamer, trunk in canvass with leather trim, handles and brass hardware with lock. No key. The exposed straps removed. Bearing an old Southern Railway paper label no 2812 from Dover Priory and remains of numerous travel labels. The interior retaining the original white textile lining and straps. Wonderful deep and rich patina reflecting its history from years of travel