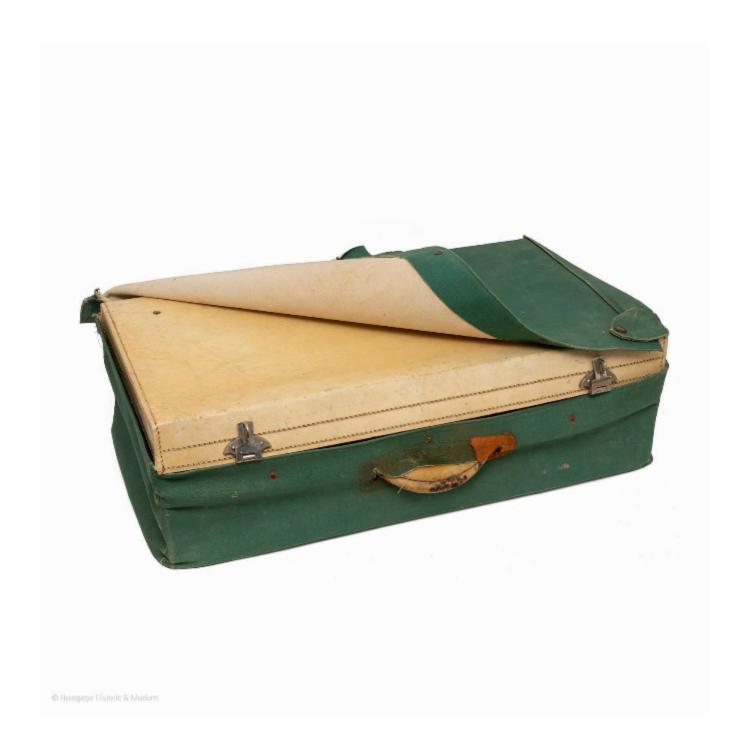

## Description

1920's French, vellum suitcase with nickel locking fittings and key in rare, exceptional condition protected by its original green canvas fitted cover which is very unusual as these are normally worn away or lost. The only visible external wear is on the handle. The original interior lined and very clean with leather hinges.