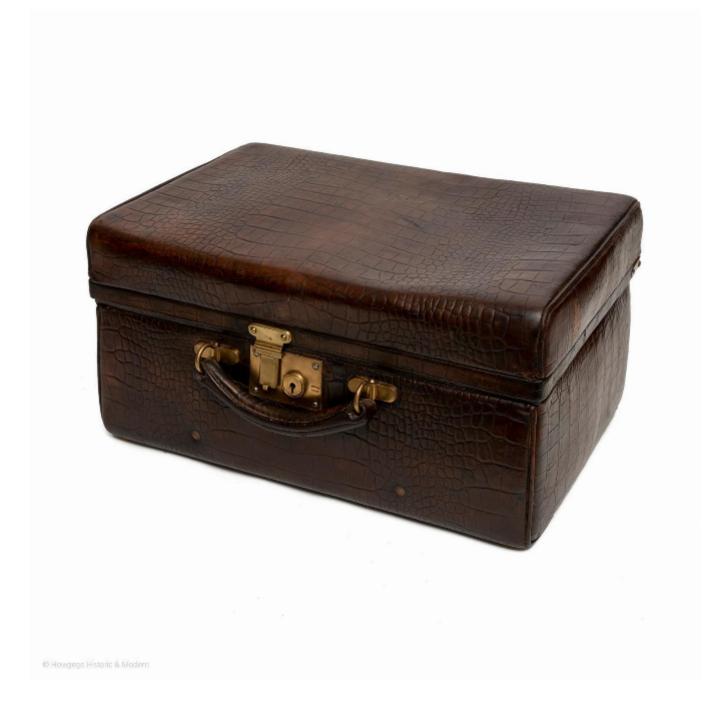

## Crocodile Attache Briefcase Overnight Case Original Leather Interior

£3,600

REF: 11724 Height: 23.5 cm (9.3") Width: 46 cm (18.1") Depth: 32 cm (12.6")

## Description

A fine, 19th century, high quality, crocodile attache, briefcase or overnight case with exposed handle, brass hardware with lock stamped 'secure lever' and key. Original buckskin leather interior and divider with a front locking pocket and folding down to serve as a writing surface. Wonderful deep and rich patina reflecting its history of years of use and handling. Maker unknown.

Can be repurposed as a jewellery box or box on stand in a bedroom or hallway or decorative object.

Measures: Length 46cm., 18" Depth 32cm., 12 1/2" Height 23.5cm. 9 1/4".