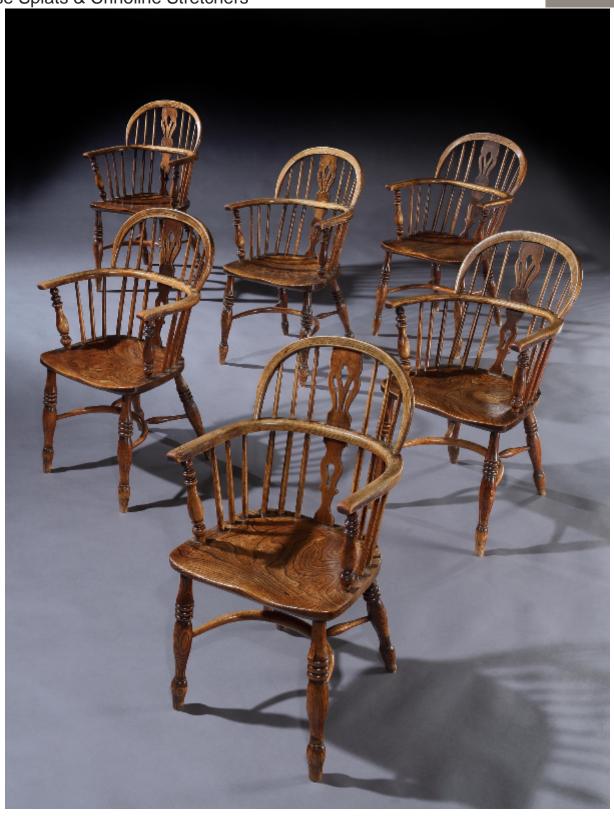

Good Set of Six Yew Elm Ash Windsor Armchairs with Hoop Backs, Vase Splats & Crinoline Stretchers

Sold

REF: 11874

Height: 92 cm (36.2") Width: 56 cm (22") Depth: 50 cm (19.7")

## Description

Striking and characterful set of six vernacular or folk Windsor armchairs

The yew, elm and ash used have been selected for their exceptional figuring, colour and patina Fine model with vase splat, hoop back, crinoline stretchers and turnings

Practical and comfortable armchairs for use with either a farmhouse or gateleg table, occasional chairs in a hall to display their sculptural form or in a bedroom

Perfect for a country house or striking juxtaposed with contemporary art and interiors Can be supplied with loose cushion seats that have been made for them seat height 44cm.m, 17 1/2"