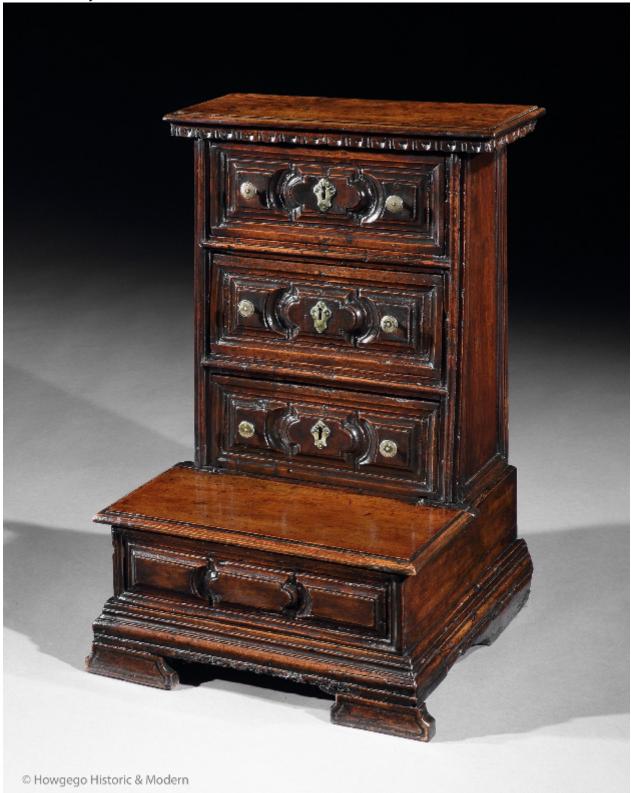

Exceptional, Venetian, baroque, small, walnut, Inginocchiatoio, table, chest or kneeler with a rule along the right lower end of the right side, Italy

£7,200

REF: 11613 Height: 88 cm (34.6") Width: 58 cm (22.8") Depth: 52 cm (20.5")

## Description

Venetian, baroque, small, walnut, Inginocchiatoio, table, chest or kneeler with a rule along the right lower end of the right side.

- In wonderful original condition with original brass knobs, escutcheons, locks & lion rampant lining paper - Fine model with the characteristic moulded front. - The marked rule is a charming feature that, in 35 years of dealing, I have never seen

- It has a lustrous patina and is in exceptional condition with original hardware and block printed, lion rampant, paper lining all the drawers - Provenance : Private collection, Milan

Measures: width 58 cm, 22<sup>3</sup>/<sub>4</sub> in Height : top 88 cm, 34<sup>1</sup>/<sub>2</sub> in, lower compartment 27cm., 10 <sup>1</sup>/<sub>2</sub> in Depth : base 52cm., 20<sup>1</sup>/<sub>2</sub> in, top 23 cm., 9 in.