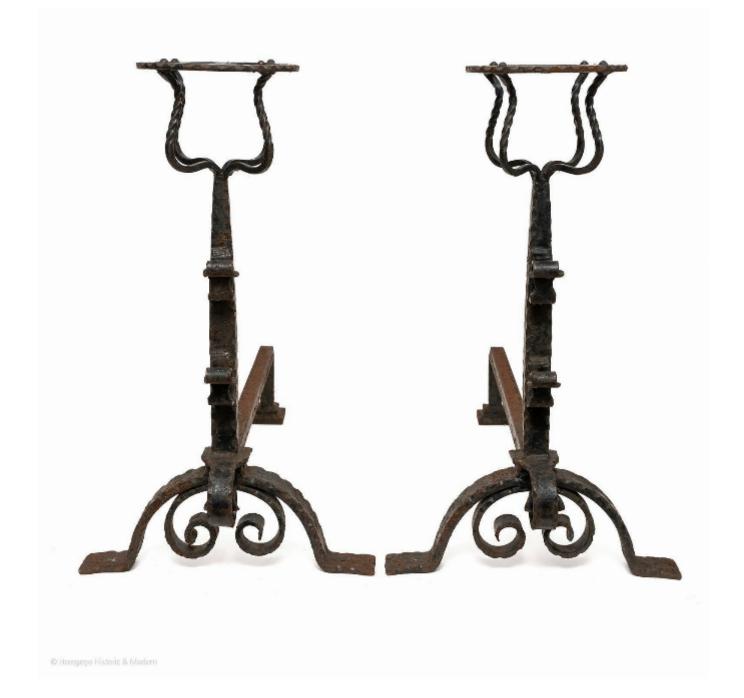

Firedogs Pair Iron Wrought Iron Mulling Cups Ripple Scroll Baroque 54cm 21" high

£2,700

REF: 11717 Height: 54 cm (21.3") Width: 32 cm (12.6") Depth: 64 cm (25.2")

## Description

Elegant pair of Baroque wrought iron firedogs with mulling cups and spit racks for keeping food and liquids warm Exhibit gravitas, made for a large inglenook fireplace High quality with fine detailing - rippling, twisted and scroll work - suggesting made for a substantial country house Very thick crusty patina with traces of black paint most likely from the 19th century as this was the fashion at that time. Paint fragments can be removed and can be polished if required Hard to date precisely, could be 17th century Injecting atmosphere into the fireplace Height 54cm 21" high Length 32cm., 12 1/4" Depth 64cm., 25"