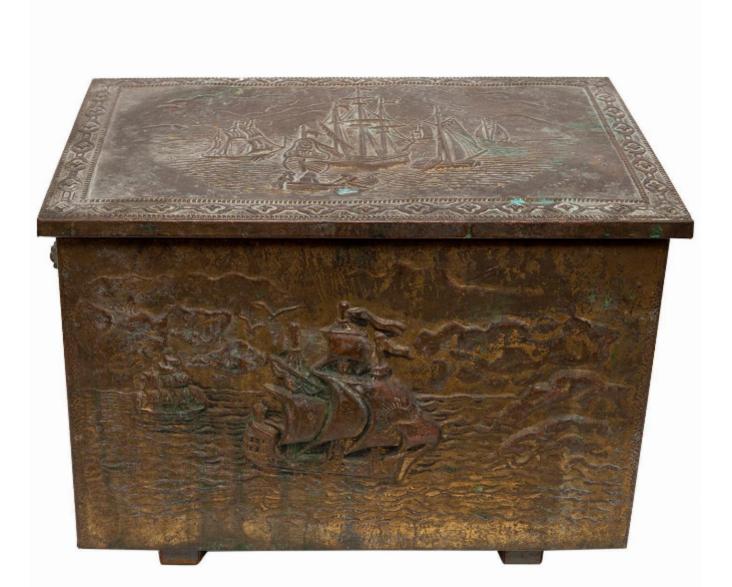

## Description

- Charming and characterful nautical design - Depicting a fleet of five galleons or warships at anchor in a bay with three men in a dingy rowing ashore on the top - The front with two warships in deep relief on the front in full sail one with the sun emblazoned on its foresail, possibly indicating it is of French origin and alluding to the Sun King - Retaining its original inner box - Beautifully worked - Lovely crusty patina.