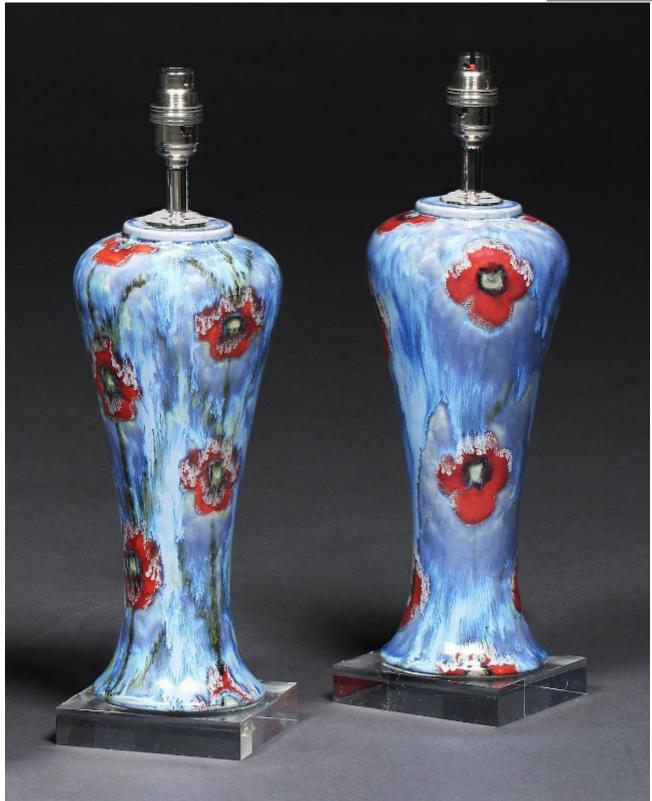

## Description

A pair of Cobridge, poppy & ice pattern, hand painted, table lamps on Perspex bases. Measures: 16" high One of Cobridge Pottery's most popular patterns, designed by artist Anita Harris, leading designer at Cobridge, Moorcroft & her own studio

- Beautiful, lively, naturalistic pattern with an impressionistic quality diffusing and softening the poppies and ice into the sky blue background. - Each vase is hand painted, reflecting the painter's hand and interpretation of the pattern. On this vase the pattern is pared down on this vase to a minimal quality - Juxtaposes with period interiors and blends into modern and contemporary schemes. - One marked JS © 03 AH underneath - The tones of blue, red, green and titanium white are warm and harmonies with most color schemes. - The conversion is recent so it conforms to UK electrical standards. - Provenance: Private collection. Collected for the subtle differences of the painting on each vase reflecting the hand of different artists or a different interpretation by the same artist. - Can be sold as a collection or individually.