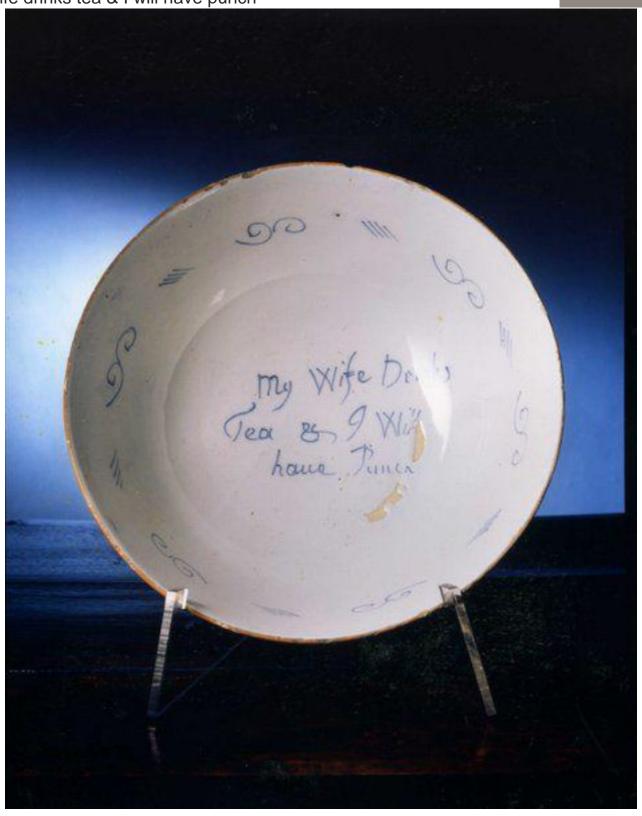

A rare mid-18th century, English, delftware punch bowl inscribed 'My wife drinks tea & I will have punch'

Sold

REF: 10547

## Description

The inside centre decorated with the inscription "My wife drinks tea & I will have punch", and the rim with six double-scrolls and dashes interposed. The edge brown. The outside decorated with a double-trellis border above nine repeats of a stylised-mimosa pattern and flying insects with a double circle border below. Bearing the label "Gautier Collection no 245". Decorated in blue on a whitish glaze. In original condition. Probably London, third quarter of the 18th century.