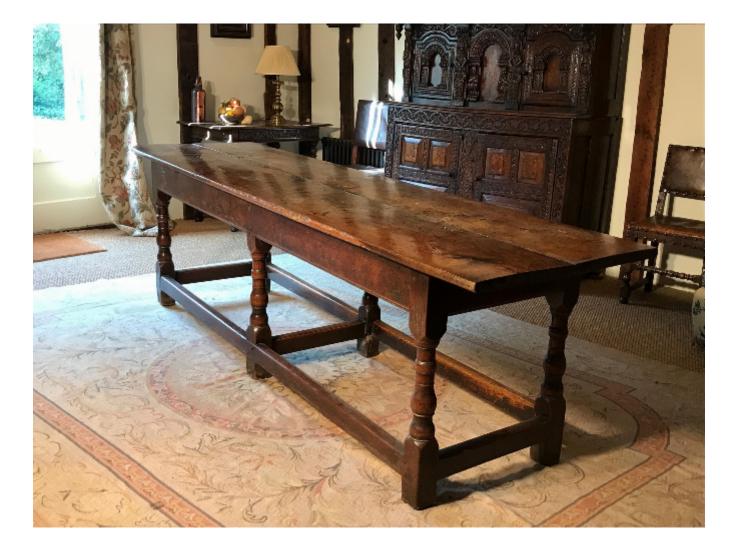

## Table Refectory Reversible Top Patinated & Unpatinated Oak 6 Turned Legs

Sold

REF: 11662 Height: 77 cm (30.3") Width: 257 cm (101.2") Depth: 70 cm (27.6")

## Description

- In wonderful original condition from a West Country farmhouse where it has reputedly been all its life - The top is rare because it reversible with a patinated surface on one side and unpatinated on the other and is made from two wide planks each 35cm wide - Characteristic form of the mid-17th century and characterful - Exceptional patina and original colour and figuring

Length 257cm., 101 inches, 8ft 5 inches Width 70cm., 27.5 inches

Height 77cm., 30.25 inches Top thickness 3cm., 1 1/8 inches.