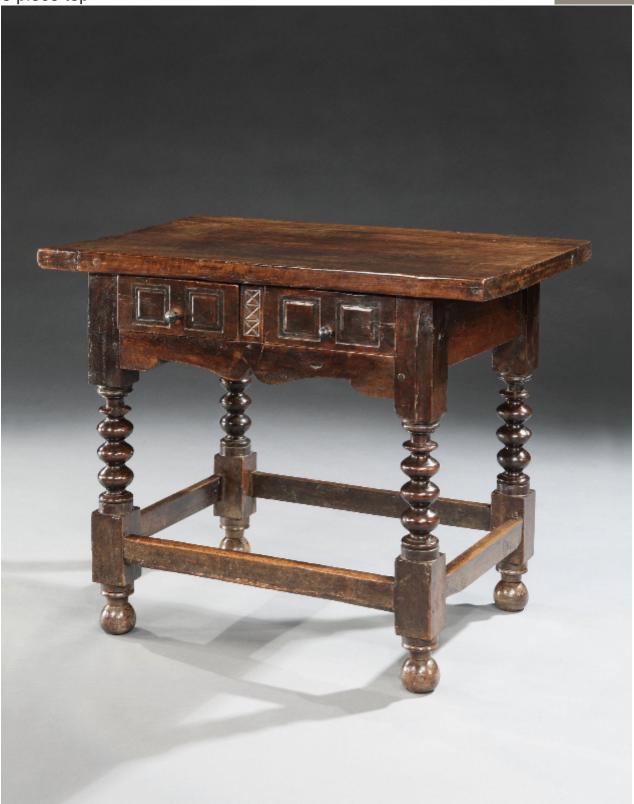

A mid-17th century, Spanish, walnut sidetable with a 1 1/2 inch thick one piece top

Sold

REF: 10882 Height: 77 cm (30.3") Width: 96 cm (37.8") Depth: 63 cm (24.8")

## Description

The rectangular, one piece top is 1 ½ inches thick. The shaped frieze is fitted with two drawers, both decorated with a pair of geometric panels and fitted with iron knobs. The drawers are pine lined. The sides are plain. The table stands on bold, ring turnings on long blocks joined by square stretchers. The bun feet are, unusually, original Exceptional original colour and patina. Second half of the 17th century.