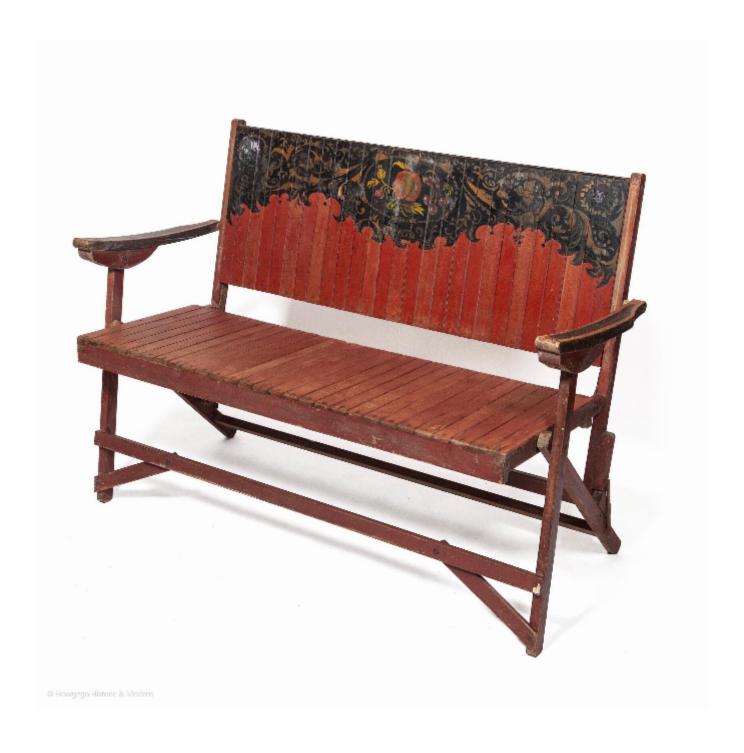

## Description

- Really unusual striking vineyard or garden piece which would also bring a garden atmosphere into the home in a conservatory, garden room or hall.
- Exudes character and naive charm Easy to move around around as it folds flat Surviving garden furniture from this period is rare

The central cartouche depicting fruits surrounded by floral sprays with floral sprays in each corner of the back painted on a black background to create a striking jutaxposition and stand out against the ox-blood red.