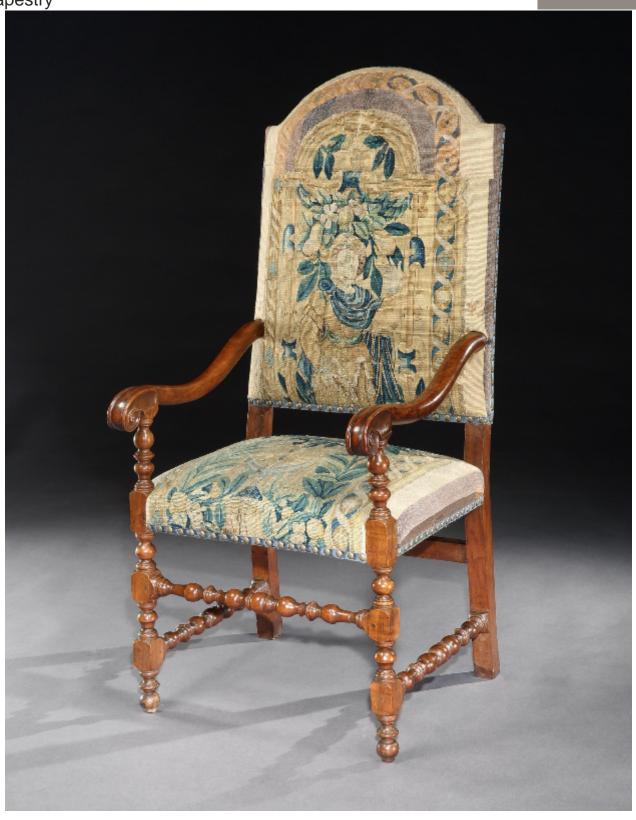

Armchair, chair, 17th Century, Italian, Walnut, Scroll, Baroque, Tapestry

£7,200

REF: 11327

Height: 137 cm (53.9") Width: 58 cm (22.8") Depth: 61 cm (24")

## Description

This elegant armchair exudes classic gravitas, with scroll arms, fall turnings and triple toe feet The tapestry back depicting Flora underneath a bower is a distinctive feature. It has been removed cleaned and conserved so that it is stable and suitable for regular use. The walnut is a rich, mellow colour with a lustrous patina. The chair is sturdy and suitable for regular use. This armchair would harmonise with a period or contemporary interior.