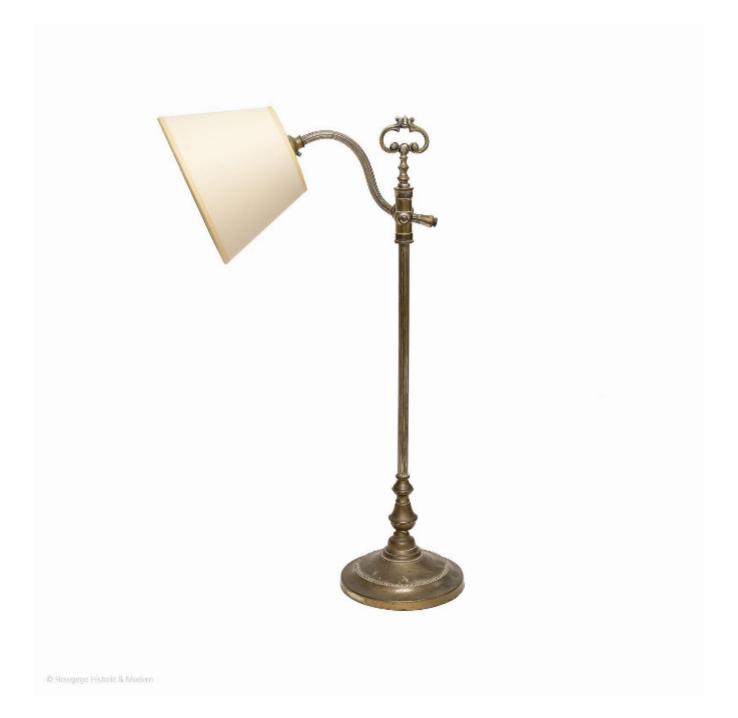

## Task Reading Lamp Brass Reeded Adjustable French c1900

£2,250

REF: 11740 Height: 56 cm (22") Diameter: 15 cm (5.9")

## A FINE, EARLY-20th CENTURY, FRENCH, BRASS, ADJUSTABLE, READING LIGHT

Stylish & practical

Elegant, classic form, the base with a delicate ball border, the stem and arm with reeding and decorative handle at the top.

Practical and suitable for everyday use.

The brass has developed a mellow, patina which can be polished if required.

Blends and sits comfortably in period , modern and contemporary interiors at home or in the office. 20th century conversion to electricity.