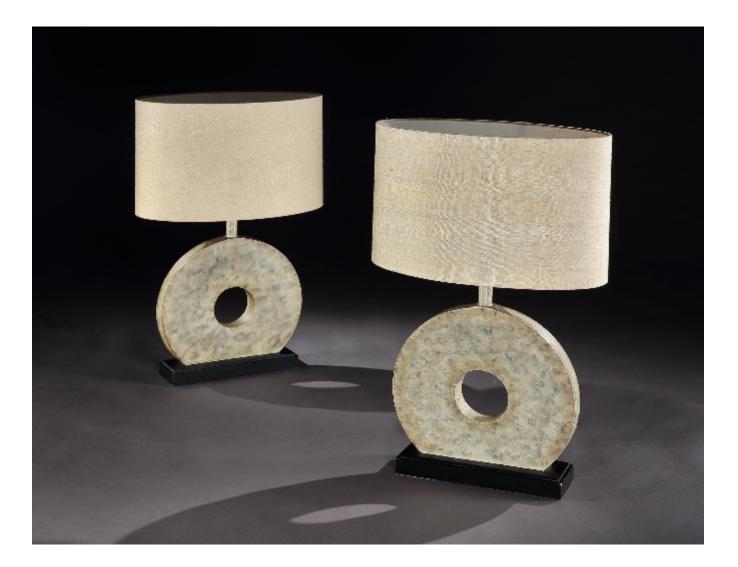

## Description

Rare, pair of Mid-Century Modern, marbled, circle, table lamps with custom made, linen shades, 41cm, 16" high Striking and unusual, injecting Classic design, balance and softness into the interior

- The circle with a central point or hole is an ancient symbol in art representing wholeness, eternity, infinity and balance. - The earth palette of the marbling in tones of light yellow and grey ochre and sienna is soft, textured and tactile. - The sienna toning around the edges is a subtle effect creating depth in the body of the lamps. - Juxtapose with period interiors and blend into modern and contemporary schemes. - Supplied with a pair of custom made yellow ochre linen, oval shades. - The electrical fittings are replaced conforming to UK Electrical standards.

Measures: Height 41cm., 16inches, 49.50 cm., and 19 ½ inches to top of electrical fitting Length 35.50cm. 14 inches, Depth 10 cm., 4 inches.