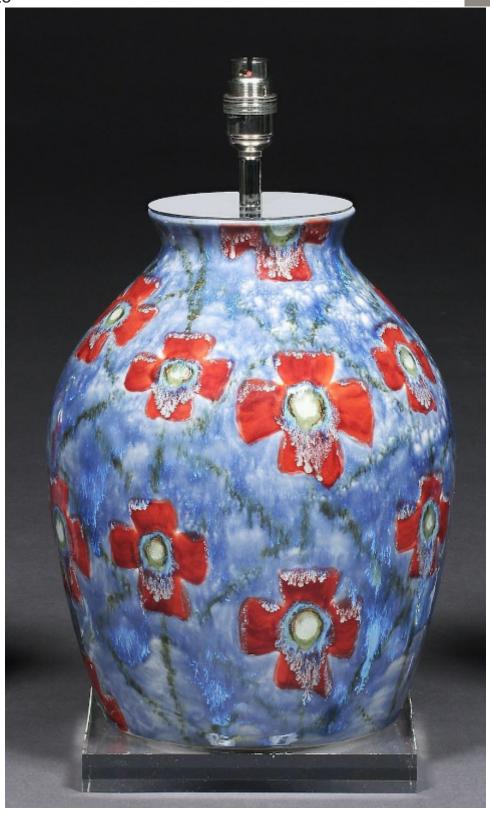

## Lamp Table Cobridge Poppy and Ice Wildflower Vase Blue Red Green White

£2,700

REF: 11403

Height: 32 cm (12.6")

Diameter: 25.5 cm (10")

## Description

A large Cobridge, poppy and ice pattern, hand painted vase converted into a table lamp on a perspex base, 12" high One of Cobridge Pottery's most popular patterns, designed by artist Anita Harris, leading designer at Cobridge, Moorcroft & her own studio

- Beautiful, lively, naturalistic pattern injecting the wildflower landscape into the interior. - Part of a collection. Each vase has its own idyosyncracies and an impressionistic quality diffusing and softening the poppies and ice into the sky blue background. - Marked JW © 03 AH underneath - Juxtaposes with period interiors and blends into modern and contemporary schemes. - The blue, red, green and titanium white palette is warm, harmonizing with most color schemes. - The conversion is recent so it conforms to UK electrical standards. - Provenance: Private Collection. Collected for the subtle differences of the painting on each vase reflecting the hand of different artists or a different interpretation by the same artist. - Can be sold as a collection or individually.