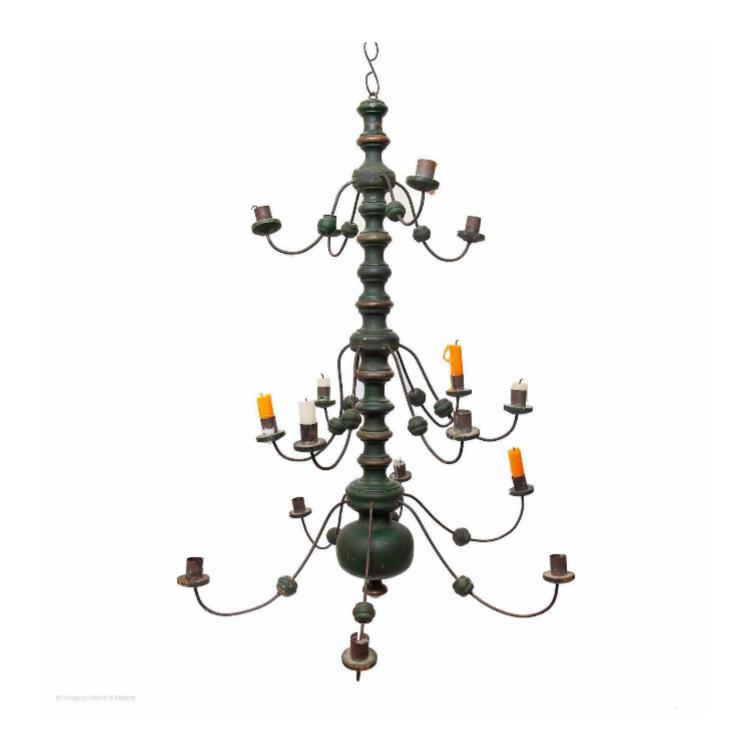

## Chandelier Green Painted Gilded Iron Dutch 16 Branch 3 tier Folk Vernacular 30"

£6,300

REF: 11440 Height: 76 cm (29.9") Diameter: 61 cm (24")

## Description

RARE FOLK OR VERNACULAR, 19TH CENTURY, GREEN PAINTED AND GILDED, 3 TIER, CHANDELIER WITH 16 BRANCHES OR ARMS, 76cm., 30" high Exudes folk/vernacular charm, character and atmosphere Three tier, folk chandeliers are rare as most were made for cottages The 38" height and gilding suggest that this was made for a property of a higher calibre The iron arms create a lightness so it does not dominate the ceiling space The 3 tiers diffuse the light within the ceiling area of the room as well as shining down below The 16 branches create a lot of light Original patina PRICING £7,000 Height 76.00cm., 29.92 inches Diameter 61.00cm., 24.02 inches