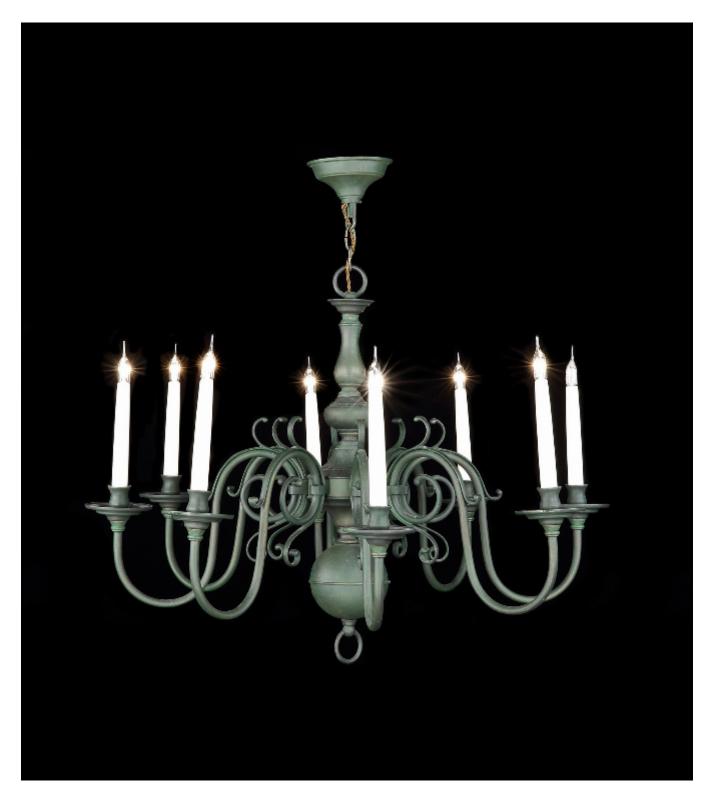

## Chandelier Brass Painted Green 8-Arm Electrified Candle Lamp Baroque Dutch

£4,500

REF: 11459 Height: 78 cm (30.7") Diameter: 84 cm (33.1")

## Description

A 19th century green painted 8-arm Dutch brass chandelier electrified with French candles

- Unusually painted green which softens the aesthetic - Recently electrified with French candles - Unusually retaining original ceiling plate

Original ceiling plate, rings, turned stem and eight branches. Electrified with French candles.

Measures: Diameter 84cm, 33 inches Top of ceiling plate to bottom of the lower hook 78 cm., 28 inches, this can be extended by adding more chain Ring to ring height 65 cm., 25 ½ inches.